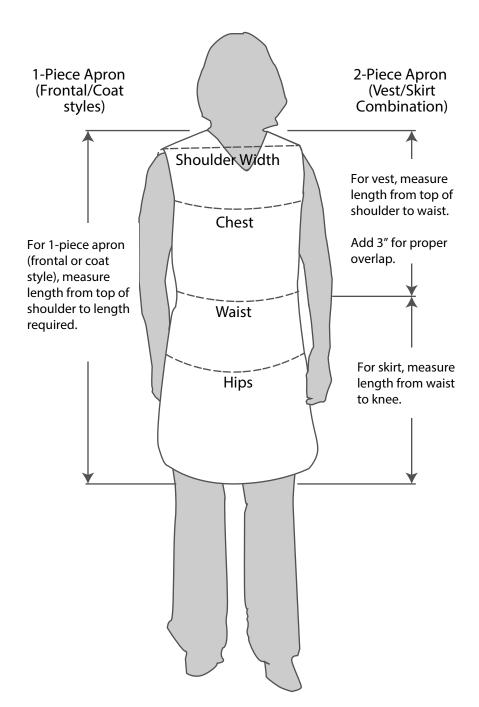

- Shoulders: Standing behind the person, measure the distance between the right and left clavicle bones. Do not measure end-of-shoulder to end-of-shoulder.
- Chest: Measure just under the arms and around the chest at the fullest point.
- Waist: Measure around the waistline where the apron waist will rest.
- Hip Size: Measure around the fullest point of the seat while standing.
- Overall Height : In addition to the above measurements,
   please provide the user's height to ensure a proper fit.

- Length (Coat & Frontal): Measure length from midshoulder to the knee (mid-knee or above-knee or belowknee) as per the user's preference or facility specifications.
- Length (Vest): Measure length from mid-shoulder to waist. Add an additional 3" for overlap.
- Length (Skirt) : Measure length from waist (where the apron waist will rest) to the knee (mid-knee or aboveknee or below-knee) as per the user's preference or facility specifications.