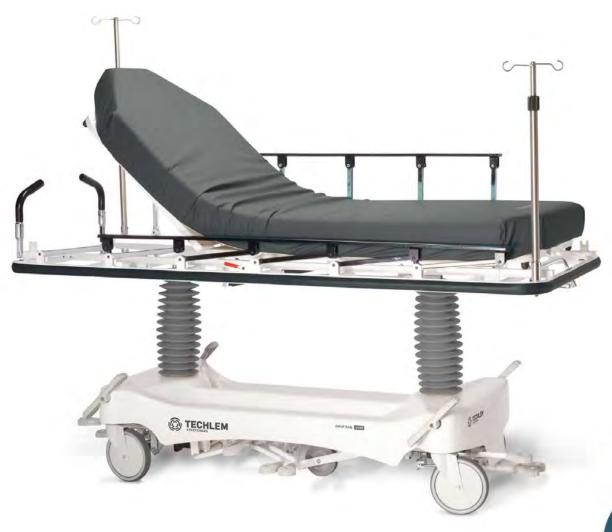

## Fold-RAIL 4500

RELIABLE, MOBILE, AND ACCESSIBLE. OUR DROP-RAIL STRETCHER IS BUILT ON THE SAME, DURABLE CHASSIS AS THE 5000, AND IS EQUIPPED WITH COLLAPSING SIDE-RAILS FOR UNOBSTRUCTED, FOURSIDED ACCESS FOR MEDICAL PROFESSIONALS.

## **MOVEMENT**

HEIGHT ADJUSTMENT: 22" TO 35<sup>1/2</sup>"
HANDS-FREE TRENDELENBERG: +18° TO -18°
PNEUMATIC ASSIST FOWLER: 0° TO 90°
DROP-RAIL, COLLAPSIBLE SIDE-RAILS
8" ALL-SURFACE, LOCKING CASTERS
ACCU-STEER 5TH WHEEL
POSI-LOCK BRAKING SYSTEM

## **DIMENSIONS**

TOTAL DIMENSIONS: 81" X 32<sup>1/2</sup>" LITTER DIMENSIONS: 81" X 28<sup>1/2</sup>" MATTRESS DIMENSIONS: 75" X 29" X 3" DROP-RAIL SIDE-RAILS: 60<sup>1/2</sup>" X 12<sup>1/2</sup>"

STANDARD: HIGH DENSITY FOAM
MATTRESSN WITH CONDUCTIVE COVER
OPTIONAL: VISCOLASTIC, PRESSURE
SENSITIVE MATTRESS, WITH FOURWAY.ELASTATEX STRETCH COVER

<sup>\*</sup> Weight Capacity: 700lbs